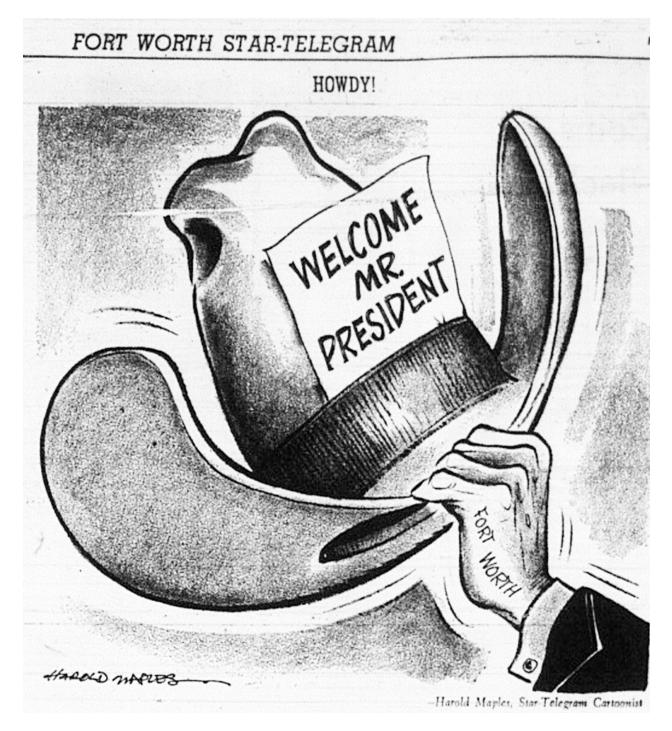

## **Political Cartoon Analysis**

Analyze, individually or with a partner. the following political cartoons that appeared in the Fort Worth *Star-Telegram* in November 1963 by answering the following questions.

- 1. List the objects, words, and people you see in the cartoon.
- 2. Identify any symbols and tell what the symbols represent.
- 3. Discuss the event or issue that inspired the cartoon.
- 4. Explain the message of the cartoon.
- 5. Discuss whether you agree or disagree with the cartoonist's opinion.
- 6. Create your own political cartoon about President Kennedy's visit to Fort Worth on November 21 and 22, 1963.

FORT WORTH STAR-TELEGRAM