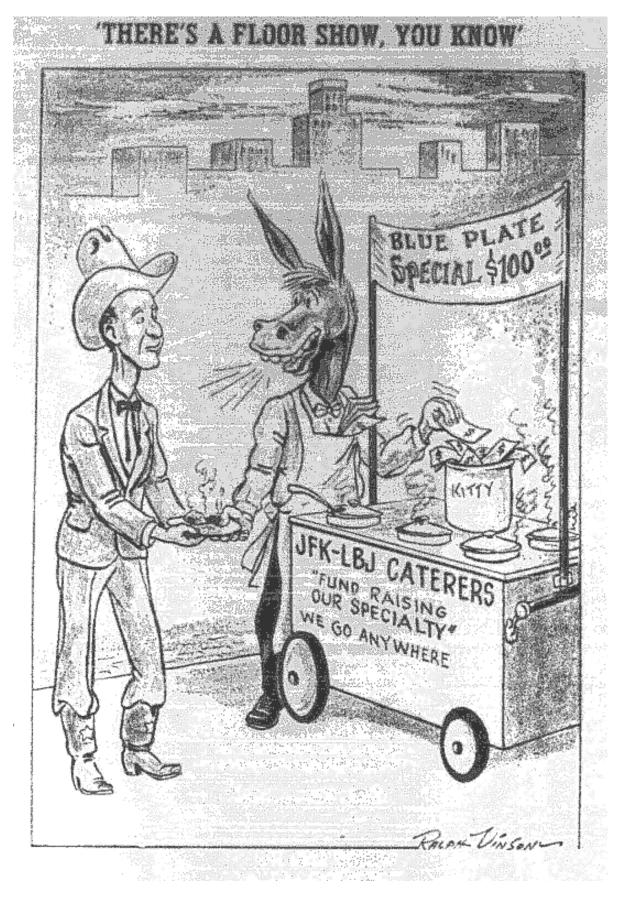

## **Political Cartoon Analysis**

Analyze, individually or with a partner. the following political cartoons that appeared in the Fort Worth *Star-Telegram* in November 1963 by answering the following questions.

- 1. List the objects, words, and people you see in the cartoon.
- 2. Identify any symbols and tell what the symbols represent.
- 3. Discuss the event or issue that inspired the cartoon.
- 4. Explain the message of the cartoon.
- 5. Discuss whether you agree or disagree with the cartoonist's opinion.
- 6. Create your own political cartoon about President Kennedy's visit to Fort Worth on November 21 and 22, 1963.