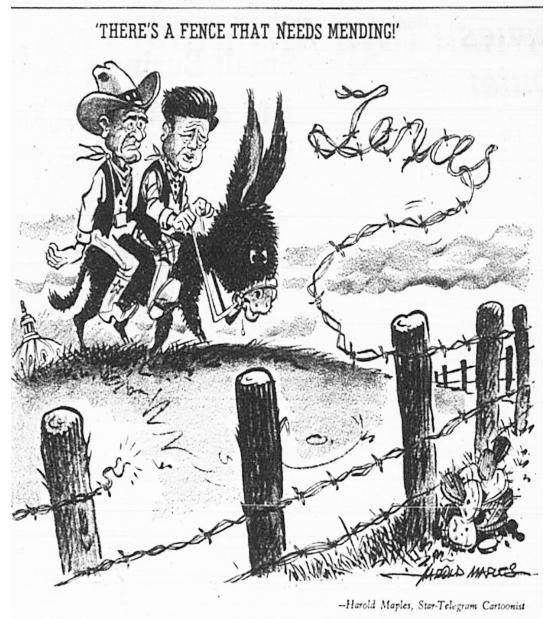

## **Political Cartoon Analysis**

Analyze, individually or with a partner. the following political cartoons that appeared in the Fort Worth *Star-Telegram* in November 1963 by answering the following questions.

- 1. List the objects, words, and people you see in the cartoon.
- 2. Identify any symbols and tell what the symbols represent.
- 3. Discuss the event or issue that inspired the cartoon.
- 4. Explain the message of the cartoon.
- 5. Discuss whether you agree or disagree with the cartoonist's opinion.
- 6. Create your own political cartoon about President Kennedy's visit to Fort Worth on November 21 and 22, 1963.